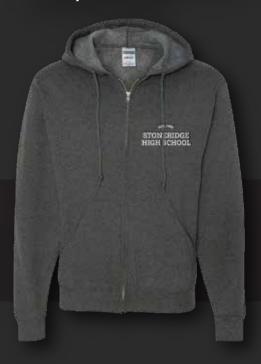

### **FULL ZIP HOODIE**

ALL GARMENTS ARE MADE OF SOFT COZY AND COMFORTABLE 50/50 COTTON/POLYESTER.

EXCLUSIVE, UNIQUE & CAN BE
DECORATED IN SILK SCREENING,
EMBROIDERY OR TWILL LETTERING.

- 13.3 oz/ L yd (CA), 50/50 cotton/polyester
- Pre-shrunk
- NuBlend pill-resistant fleece
- · High stitch density for a smooth printing canvas
- 1-ply hood with grommets and matching drawcord
- Aluminum zipper
- · Split front pouch pocket
- Double-needle stitched neck, armholes and waistband
- 1x1 ribbed cuffs and waistband
- Quarter-turned