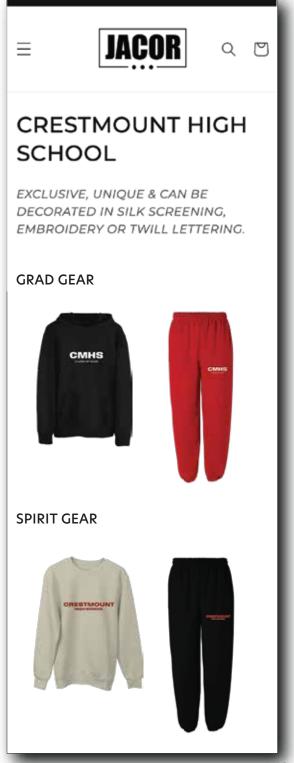

# SETTING UP YOUR SCHOOL STORE & RESPONSIBILITIES

JACORSTORES.COM/CRESTMOUNTHIGHSCHOOL

- Q
- SELECT THE ITEMS/COLOURS AND
   DECORATION FOR BOTH YOUR GRAD
   AND SPIRIT GEAR
- JACOR WILL PROVIDE YOU WITH MOCK UPS FOR YOUR APPROVAL
- 3. UPON MOCK UP APPROVAL JACOR WILL SET UP YOUR SCHOOL STORE
- 4. PICK A DATE TO OPEN AND CLOSE YOUR SCHOOL STORE
- VIEW YOUR SCHOOL STORE FOR APPROVAL PRIOR TO GOING LIVE
- 6. ADVERTISE YOUR SCHOOL STORE TO ALL THE STUDENTS IN YOUR SCHOOL EVERYDAY UNTIL STORE CLOSING DATE
- REMEMBER YOU ARE EARNING FUNDRAISING \$\$\$ AND FREE SWEATS WITH EVERY ORDER