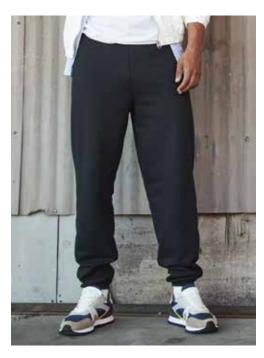

### JAGOR100

#### **SWEATPANT**

ALL GARMENTS ARE MADE OF SOFT COZY AND COMFORTABLE 50/50 COTTON/POLYESTER.

All garments are perfectly matched colours & material... create your own matching set!

EXCLUSIVE, UNIQUE & CAN BE
DECORATED IN SILK SCREENING,
EMBROIDERY OR TWILL LETTERING.

- 13.3 oz/ L yd (CA), 50/50 cotton/polyester
- Pre-shrunk
- · NuBlend pill-resistant fleece
- · High stitch density for a smooth printing canvas
- · No side seams
- Double-needle stitched covered waistband with inside drawcord
- · Elastic bottom leg openings
- · Same colours as all sweatshirts to provide matching sets