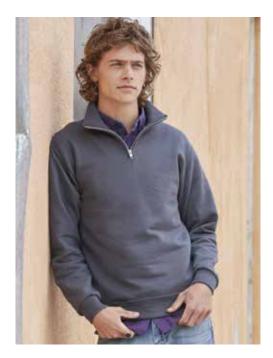

### JACOR500

1/4 ZIP SWEATSHIRT

ALL GARMENTS ARE MADE OF SOFT COZY AND COMFORTABLE 50/50 COTTON/POLYESTER.

EXCLUSIVE, UNIQUE & CAN BE
DECORATED IN SILK SCREENING,
EMBROIDERY OR TWILL LETTERING.

- 13.36 oz L yd (CA), 50/50 cotton/polyester
- Pre-shrunk
- Nublend® pill-resistant fleece
- High stitch density for a smooth printing canvas
- Concealed 7" aluminum zipper
- · Double-needle coverstitched armholes and waistband
- Seamless body with set-in sleeves
- 1x1 ribbed cuffs and waistband with spandex
- Quarter-turned

### FROM \$29.99

Colours may not be exactly as seen.