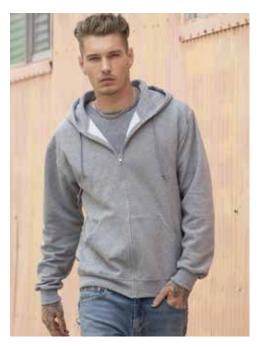

### JACOR300

### **FULL ZIP HOODIE**

ALL GARMENTS ARE MADE OF SOFT COZY AND COMFORTABLE 50/50 COTTON/POLYESTER.

EXCLUSIVE, UNIQUE & CAN BE
DECORATED IN SILK SCREENING,
EMBROIDERY OR TWILL LETTERING.

- 13.3 oz/ L yd (CA), 50/50 cotton/polyester
- Pre-shrunk
- NuBlend pill-resistant fleece
- · High stitch density for a smooth printing canvas
- 1-ply hood with grommets and matching drawcord
- Aluminum zipper
- · Split front pouch pocket
- Double-needle stitched neck, armholes and waistband
- 1x1 ribbed cuffs and waistband
- Quarter-turned