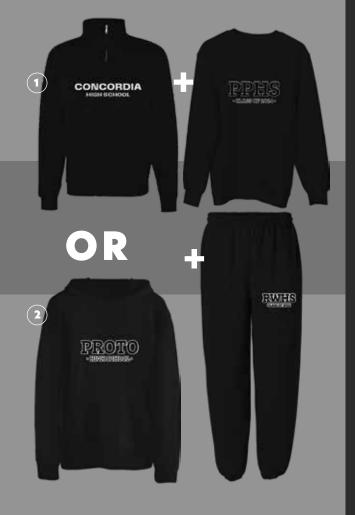

### BUNDLEUP

### MAKE IT A SET WITH OUR BUNDLE DEAL.

All garments are perfectly matched colours!

EXCLUSIVE, UNIQUE & CAN BE DECORATED IN SILK SCREENING, EMBROIDERY OR TWILL LETTERING.

- CHOOSE A QUARTER ZIP OR A HOODIE AND MIX IT WITH CREW NECK AND SWEATPANTS
- CHOOSE YOUR COLOURS
- HOODIE + CREW + SWEATPANTS
- CHOOSE YOUR DECORATION FOR BOTH
   YOUR SPIRIT AND GRAD GEAR AND BUNDLE UP

GET ALL 3 FOR ONLY \$80 ASK US HOW!