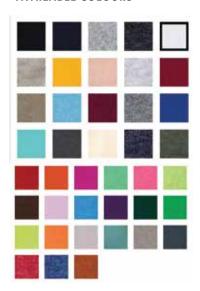

x1 ribbed cuffs and waistband
- Quarter-turned

### FROM \$34.99



Colours may not be exactly as seen.

#### **AVAILABLE COLOURS**



### **CUSTOMIZE A DESIGN FOR YOUR SCHOOL**

### JAGOR200

### **CREW NECK**

ALL GARMENTS ARE MADE OF SOFT COZY AND COMFORTABLE 50/50 COTTON/POLYESTER.



EXCLUSIVE, UNIQUE & CAN BE
DECORATED IN SILK SCREENING,
EMBROIDERY OR TWILL LETTERING.

- 13.3 oz./L yd (CA), 50/50 cotton/polyester
- Pre-shrunk
- NuBlend® pill-resistant fleece
- · High stitch density for a smooth printing canvas
- Seamless body with set-in sleeves
- 1x1 ribbed collar, cuffs and waistband with spandex
- Double-needle stitched collar, armholes, and waistband
- · Concealed seam on cuffs
- Quarter-turned

### FROM \$27.99



Colours may not be exactly as seen.

#### **AVAILABLE COLOURS**



### **CUSTOMIZE A DESIGN FOR YOUR SCHOOL**

### JAGOR100

#### **SWEATPANT**

ALL GARMENTS ARE MADE OF SOFT COZY AND COMFORTABLE 50/50 COTTON/POLYESTER.

All garments are perfectly matched colours & material... create your own matching set!



EXCLUSIVE, UNIQUE & CAN BE
DECORATED IN SILK SCREENING,
EMBROIDERY OR TWILL LETTERING.

- 13.3 oz/ L yd (CA), 50/50 cotton/polyester
- Pre-shrunk
- · NuBlend pill-resistant fleece
- · High stitch density for a smooth printing canvas
- · No side seams
- Double-needle stitched covered waistband with inside drawcord
- · Elastic bottom leg openings
- · Same colours as all sweatshirts to provide matching sets

### FROM \$29.99



Colours may not be exactly as seen.

#### **AVAILABLE COLOURS**



### **CUSTOMIZE A DESIGN FOR YOUR SCHOOL**

### BUNDLEUP