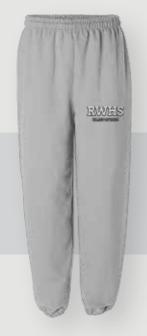

### JAGOR100

#### **SWEATPANT**

ALL GARMENTS ARE MADE OF SOFT COZY AND COMFORTABLE 50/50 COTTON/POLYESTER.

All garments are perfectly matched colours & material... create your own matching set!

EXCLUSIVE, UNIQUE & CAN BE
DECORATED IN SILK SCREENING,
EMBROIDERY OR TWILL LETTERING.