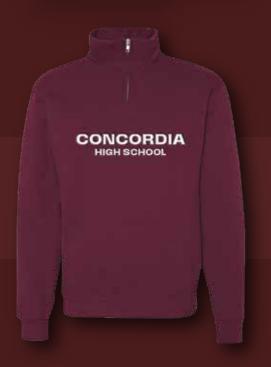

### JACOR500

1/4 ZIP SWEATSHIRT

ALL GARMENTS ARE MADE OF SOFT COZY AND COMFORTABLE 50/50 COTTON/POLYESTER.

EXCLUSIVE, UNIQUE & CAN BE
DECORATED IN SILK SCREENING,
EMBROIDERY OR TWILL LETTERING.

- 13.36 oz L yd (CA), 50/50 cotton/polyester
- Pre-shrunk
- Nublend® pill-resistant fleece
- High stitch density for a smooth printing canvas
- Concealed 7" aluminum zipper
- · Double-needle coverstitched armholes and waistband
- Seamless body with set-in sleeves
- 1x1 ribbed cuffs and waistband with spandex
- Quarter-turned

### FROM \$29.99

Colours may not be exactly as seen.