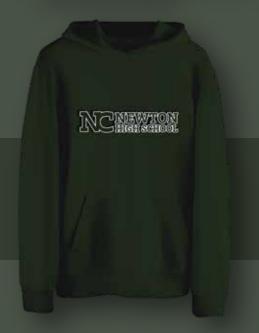

#### **HOODED SWEATSHIRT**

ALL GARMENTS ARE MADE OF SOFT COZY AND COMFORTABLE 50/50 COTTON/POLYESTER.

EXCLUSIVE, UNIQUE & CAN BE
DECORATED IN SILK SCREENING,
EMBROIDERY OR TWILL LETTERING.

- 13.3 oz./L yd (CA), 50/50 cotton/polyester
- Pre-shrunk
- NuBlend pill-resistant fleece
- High stitch density for a smooth printing canvas
- · 2-ply hood with grommets and matching drawstring
- Double-needle stitched neck, armholes, and waistband
- · Set-in sleeves
- Front pouch pocket
- Concealed seam on cuffs
- 1x1 ribbed cuffs and waistband with spandex
- Seamless body
- Quarter-turned