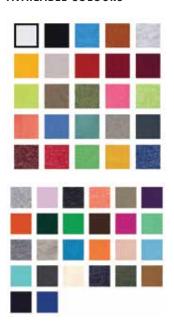

Colours may not be exactly as seen.

#### AVAILABLE COLOURS



#### **CUSTOMIZE A DESIGN FOR YOUR SCHOOL**

### JAGOR400

#### **HOODED SWEATSHIRT**

ALL GARMENTS ARE MADE OF SOFT COZY AND COMFORTABLE 50/50 COTTON/POLYESTER.



EXCLUSIVE, UNIQUE & CAN BE
DECORATED IN SILK SCREENING,
EMBROIDERY OR TWILL LETTERING.

- 13.3 oz./L yd (CA), 50/50 cotton/polyester
- Pre-shrunk
- NuBlend pill-resistant fleece
- High stitch density for a smooth printing canvas
- · 2-ply hood with grommets and matching drawstring
- Double-needle stitched neck, armholes, and waistband
- · Set-in sleeves
- Front pouch pocket
- Concealed seam on cuffs
- 1x1 ribbed cuffs and waistband with spandex
- Seamless body
- Quarter-turned

### FROM \$29.99



Colours may not be exactly as seen.

#### **AVAILABLE COLOURS**



### **CUSTOMIZE A DESIGN FOR YOUR SCHOOL**

### JACOR300

### **FULL ZIP HOODIE**

ALL GARMENTS ARE MADE OF SOFT COZY AND COMFORTABLE 50/50 COTTON/POLYESTER.



EXCLUSIVE, UNIQUE & CAN BE
DECORATED IN SILK SCREENING,
EMBROIDERY OR TWILL LETTERING.

- 13.3 oz/ L yd (CA), 50/50 cotton/polyester
- Pre-shrunk
- NuBlend pill-resistant fleece
- · High stitch density for a smooth printing canvas
- 1-ply hood with grommets and matching drawcord
- Aluminum zipper
- · Split front pouch pocket
- Double-needle stitched neck, armholes and waistband
- 1x1 ribbed cuffs and waistband
- Quarter-turned

### FROM \$34.99



Colours may not be exactly as seen.

#### **AVAILABLE COLOURS**



### **CUSTOMIZE A DESIGN FOR YOUR SCHOOL**

### JAGOR200

### **CREW NECK**

ALL GARMENTS ARE MADE OF SOFT COZY AND CO